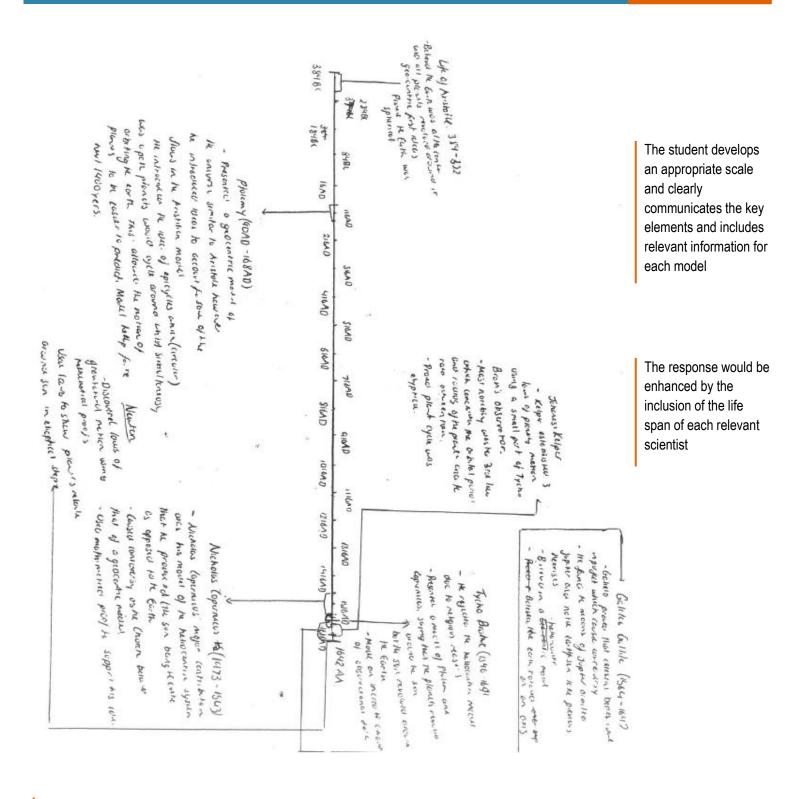

## Models of the universe

Movels of the Unitries and wicker have changed to Hoteland .. With the Hellaclogus. available At the times fam. Acistela na 384th Newton in 1642 10 . In the early days of Astronoung llere WES NO KERNOLOGY GROWINGER THUS OIL GOVERNAMINED MEANES ONE ... MOVALS . Of the UNIVERSE WHITE PERLAY BASICIAN ... Ap. .. ODSERVENTEER..... Asstalls, process to earth was spherical due to his observation ... Of lunce ellisps and as well as lamaca pro-a mener the a ... Ship. Stilling. One. B. herizon, waterwy. As the mash falls. ... M. Well Os observation hese larly Astronomers ... Placery and Anstativ Dusca Kin mores off of philosophy and neugeren land world go On to proceed wontroversy). The ideus of a year central conta ... was bussed off of this punapal Forther more Richary Deculoper ... Upen the they of Austile interpretion attal all neing to fet the Many and makes it with this obstruations Tricho Broth was home for he extravager opposites while he vacio a order to make when it aksexitions The tills obscuetors user with by Kelparin proving and lows of Planty motion Its was a large contraption ... 45cu to calculate to ageter distance between objects..... But Alle his predecesses he was one restricted to what the ... by e. can see Tycha's device allowed for MES accurate ... Observatores data & which lead to a mark accorde under stancing of the universe aread us. THE WIL Of KIESLOPES DILOCUELL STRONGERS LIFE GETTILE ID ASKING .. Obstant the warrends Gallels . is finkersby .. ask the ... by the Bottonto. with the muchin of the beliscopie but he was cannow for using. ...t. ... Land sight for Library ... Improvering . Mir. .. ansiger ... up. ta . 200 . mg reference..... . Hay ... A. to 1. acours ... the prosent Topeties ... forther ... Lived to ca for the harkscene Medles of the Universa propassion by Spaining Ash acknowled the moon like no-one how before shown events which changed the way be thought of the universe. Feetingtogy has our uncrestariling of he univese has accounted viologistale the thethrology we use to als cour it.

Demonstrates a thorough knowledge of relevant scientific ideas and outlines information and concepts in a logical sequence

Describes Galileo's use of the telescope to make observations but does not make the link between these observations and the heliocentric model

Response could have been strengthened by the inclusion of Newton

## **Grade Commentary**

Lindsay demonstrates a thorough knowledge and understanding of how advances in technology contributed to the development of models of the solar system. The response would be enhanced by a clarification of the relationship between evidence and the development of models.

Lindsay's response demonstrates characteristics of work typically produced by a student performing at a grade B standard.