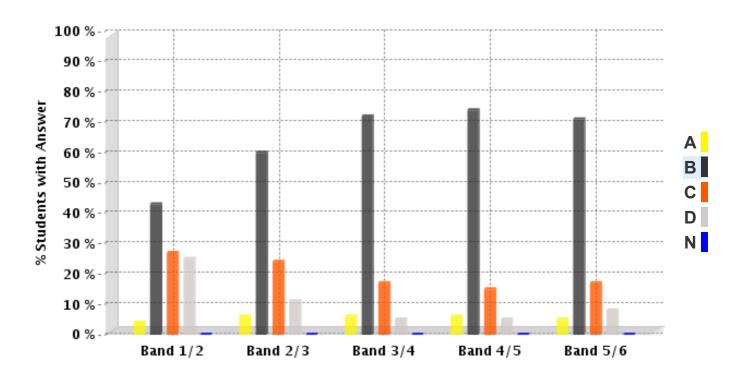

## **HSC Statistics on this Question:**

Band 1/2 Band 2/3 Band 3/4 Band 4/5 Band 5/6

| <b>A</b> 4%  | 6%  | 6%  | 6%  | 5%  |  |
|--------------|-----|-----|-----|-----|--|
| <b>B</b> 43% | 60% | 72% | 74% | 71% |  |
| <b>C</b> 27% | 24% | 17% | 15% | 17% |  |
| <b>D</b> 25% | 11% | 5%  | 5%  | 8%  |  |
| <b>N</b> 0%  | 0%  | 0%  | 0%  | 0%  |  |

The table and graph show, for the groups of students whose marks in the examination corresponded to the borderline between two bands, what percentages of each group selected the responses A, B, C and D. N is used to identify: No valid response.