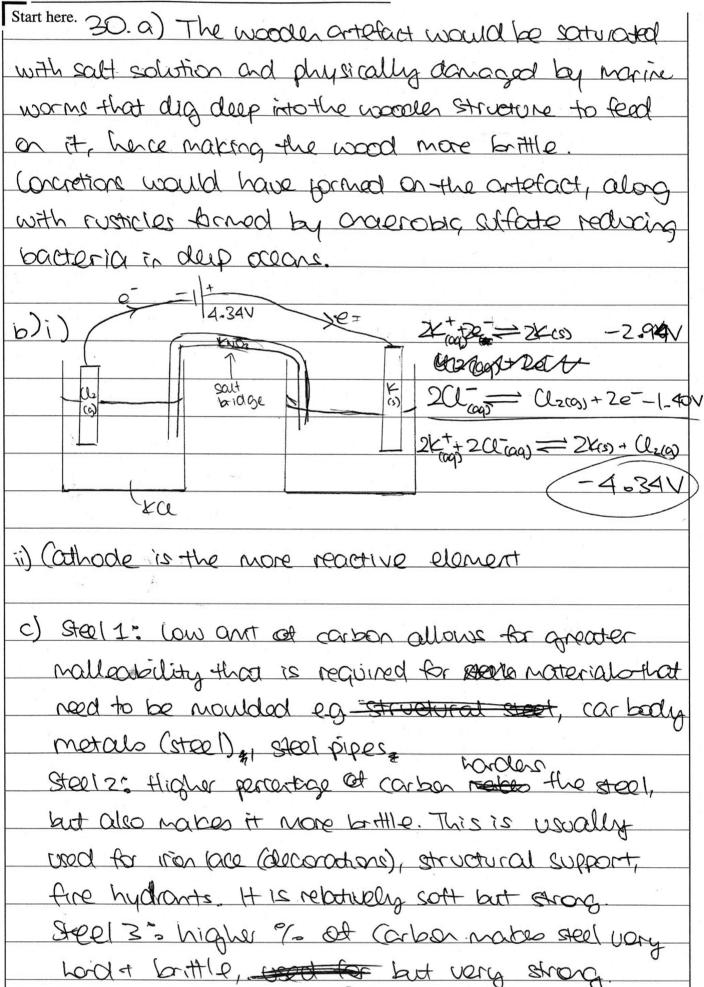

used often for bridges (tension bridge)

| Stal 4: most often known as stailers steel with    |                     |
|----------------------------------------------------|---------------------|
| the Chronium component. The passivating notel      |                     |
| in the alloy prevents comosion espectively, as and |                     |
| herce can be vised for many day to day tookeg.     |                     |
| cuttery, scissors, etc. Nichel also prevents       |                     |
| rusting, especially in morine enu where Ct         |                     |
| Consot motort - Am shall been and                  |                     |
| cannot gratect the stal from rust.                 |                     |
|                                                    |                     |
|                                                    | <i>b</i> ,          |
|                                                    |                     |
|                                                    |                     |
|                                                    |                     |
|                                                    |                     |
|                                                    |                     |
|                                                    |                     |
|                                                    |                     |
|                                                    | Ayli, 1             |
|                                                    |                     |
|                                                    |                     |
|                                                    |                     |
|                                                    |                     |
|                                                    |                     |
|                                                    |                     |
| set that are given to 25 Years to                  | *                   |
|                                                    |                     |
|                                                    |                     |
| Additional writing                                 | space on back page. |