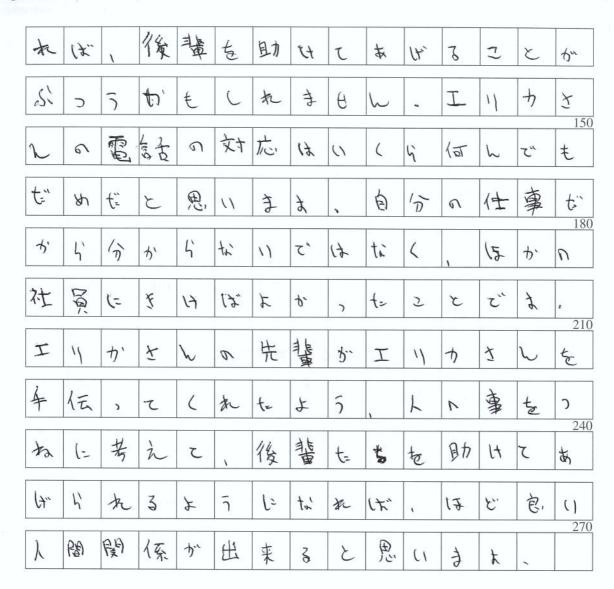

Marks

Question 4 (10 marks)

LISTEN to Texts 4 and 5 and then answer the question that follows.

このラジオ番組を聞いて、ラジオのパーソナリティーにEメールを書くこ 4. とにしました。エリカさんの経験に基づいて、この問題についてのあなたの 考えを250字程度の日本語で書きなさい。

10

名

Write an email to the radio host, expressing your opinion about the issues raised through Erika's experiences. Write approximately 250 ji in JAPANESE.