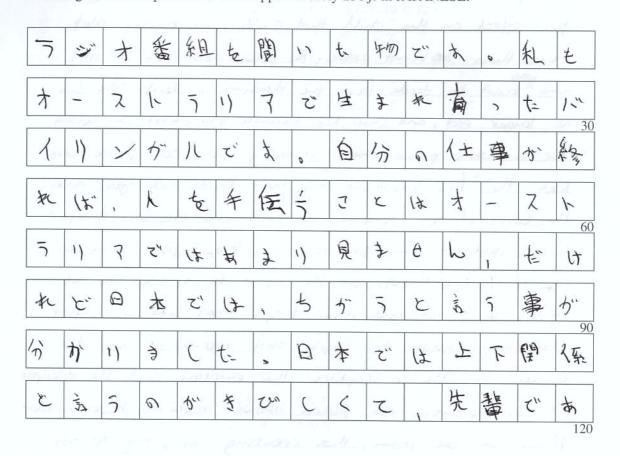

Marks

Question 4 (10 marks)

LISTEN to Texts 4 and 5 and then answer the question that follows.

このラジオ番組を聞いて、ラジオのパーソナリティーにEメールを書くこ 4. とにしました。エリカさんの経験に基づいて、この問題についてのあなたの 考えを250字程度の日本語で書きなさい。

10

名

Write an email to the radio host, expressing your opinion about the issues raised through Erika's experiences. Write approximately 250 ji in JAPANESE.