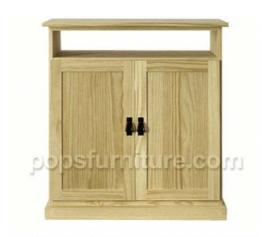

## HSC 2002 - Industrial Technology

Research

Band 2/3

This design is a little plain because it is basically a rectangle will doors and a shelf but is a good size for what I'm looking at making.