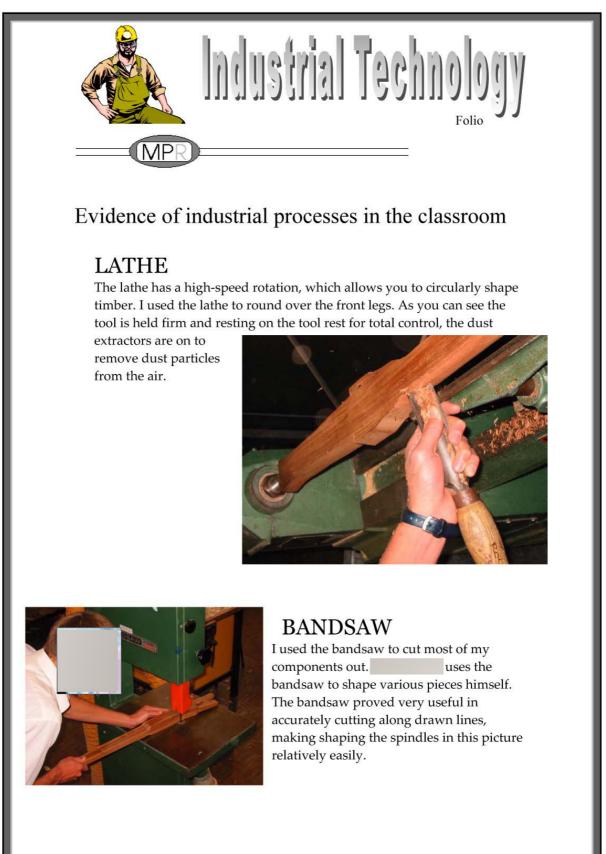

| MPR                            | riate industrial pro-                            | Folio                              |
|--------------------------------|--------------------------------------------------|------------------------------------|
| equipment                      | fide industrial pr                               |                                    |
| equipment                      |                                                  |                                    |
| ROCESSES U                     | SED IN THE                                       |                                    |
| LASSROOM                       |                                                  |                                    |
|                                |                                                  |                                    |
| PROCESSES                      | EQUIPMENT                                        | SAFETY APPLICATION                 |
| Cutting out wood from          | Bandsaw & scroll saw                             | Plastic glasses, dust              |
| templates                      |                                                  | extractor                          |
| Cutting square ends            | Compound mitre saw                               | Plastic glasses, ear muffs         |
| Reducing woods                 | Thicknesser                                      | Eye protection, ear                |
| thickness, revealing           |                                                  | muffs                              |
| grain patterns                 |                                                  |                                    |
| Smoothing wood                 | Orbital sander, belt                             | Dust mask, dust                    |
|                                | sander, sand paper                               | extractor & eye                    |
| Shaning joints &               | Crindor (candor) filos                           | protection<br>Plastic glasses, ear |
| Shaping joints &<br>components | Grinder (sander), files,<br>belt sander, router, | muffs, dust extraction             |
| components                     | spokeshave & plane                               | muns, dust extraction              |
| Drilling & screwing            | Hand drill, drill press,                         |                                    |
|                                | Phillips head screw                              |                                    |
|                                | driver                                           |                                    |
| Cutting specific joints        | Dozuki fine precision                            | Eye protection                     |
| 01 )                           | saw                                              |                                    |
| Joining components             | Dowel joints, dozuki                             | Eye protection, ear                |
|                                | saw, chisel & bandsaw                            | muffs                              |
| Rounding back legs,            | Spokeshave, router,                              | Goggles, ear muffs                 |
| rockers, seat & armrests       | grinder sander                                   |                                    |
| Shaping seat                   | Grinder (cutter &                                | Eye protection, ear                |
|                                | sander) spoke shave &                            | muffs & dust extractor             |
|                                | router                                           |                                    |
| Finishing                      | Sand paper, rag                                  | Eye glasses, dust mask             |