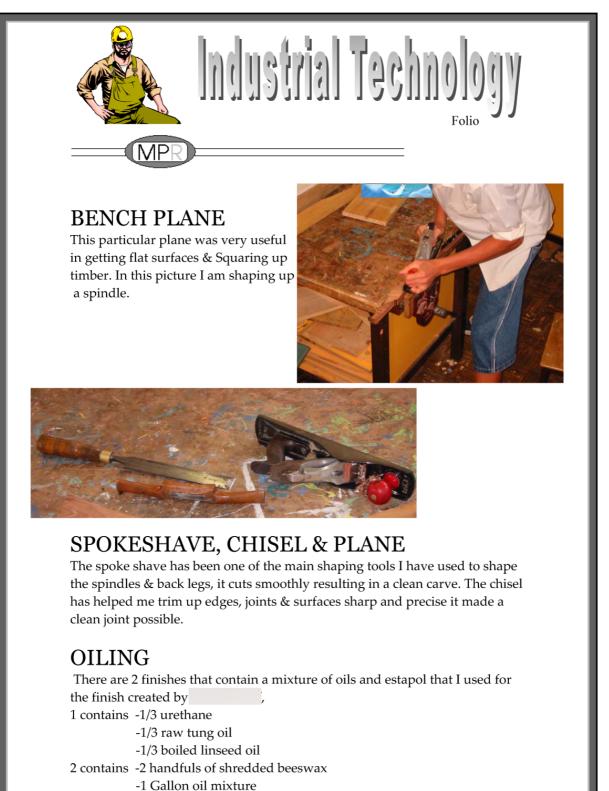

| MPR                            | riate industrial pro-                            | Folio                              |
|--------------------------------|--------------------------------------------------|------------------------------------|
| equipment                      | fide industrial pr                               |                                    |
| equipment                      |                                                  |                                    |
| ROCESSES U                     | SED IN THE                                       |                                    |
| LASSROOM                       |                                                  |                                    |
|                                |                                                  |                                    |
| PROCESSES                      | EQUIPMENT                                        | SAFETY APPLICATION                 |
| Cutting out wood from          | Bandsaw & scroll saw                             | Plastic glasses, dust              |
| templates                      |                                                  | extractor                          |
| Cutting square ends            | Compound mitre saw                               | Plastic glasses, ear muffs         |
| Reducing woods                 | Thicknesser                                      | Eye protection, ear                |
| thickness, revealing           |                                                  | muffs                              |
| grain patterns                 |                                                  |                                    |
| Smoothing wood                 | Orbital sander, belt                             | Dust mask, dust                    |
|                                | sander, sand paper                               | extractor & eye                    |
| Shaning joints &               | Crindor (candor) filos                           | protection<br>Plastic glasses, ear |
| Shaping joints &<br>components | Grinder (sander), files,<br>belt sander, router, | muffs, dust extraction             |
| components                     | spokeshave & plane                               | muns, dust extraction              |
| Drilling & screwing            | Hand drill, drill press,                         |                                    |
|                                | Phillips head screw                              |                                    |
|                                | driver                                           |                                    |
| Cutting specific joints        | Dozuki fine precision                            | Eye protection                     |
| 01 )                           | saw                                              |                                    |
| Joining components             | Dowel joints, dozuki                             | Eye protection, ear                |
|                                | saw, chisel & bandsaw                            | muffs                              |
| Rounding back legs,            | Spokeshave, router,                              | Goggles, ear muffs                 |
| rockers, seat & armrests       | grinder sander                                   |                                    |
| Shaping seat                   | Grinder (cutter &                                | Eye protection, ear                |
|                                | sander) spoke shave &                            | muffs & dust extractor             |
|                                | router                                           |                                    |
| Finishing                      | Sand paper, rag                                  | Eye glasses, dust mask             |