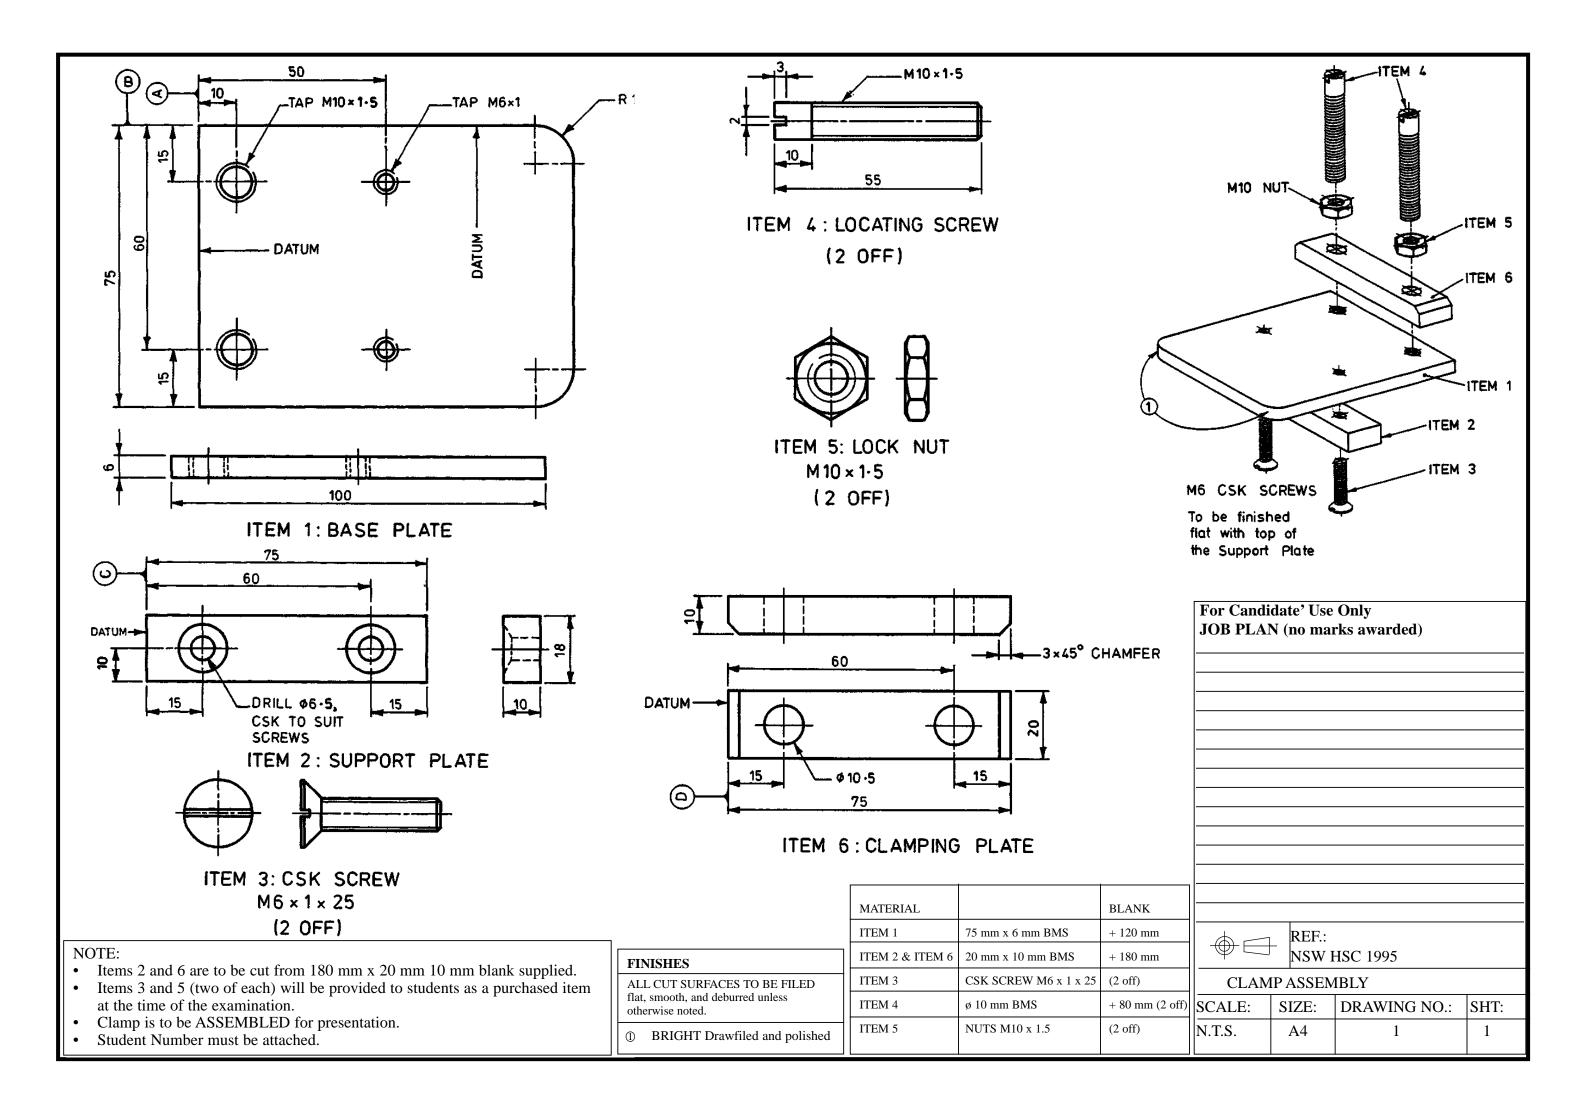

#### **DIRECTIONS TO CANDIDATES**

- Write your Student Number and Centre Number at the top right-hand corner of this page.
- The product should be assembled prior to presentation for assessment.
- All items MUST be clearly labelled with your Student Number and be sealed and presented in a plastic A4 envelope.
- All materials and equipment will be provided before the commencement of the examination.
- Each candidate is to be provided with only one set of materials.