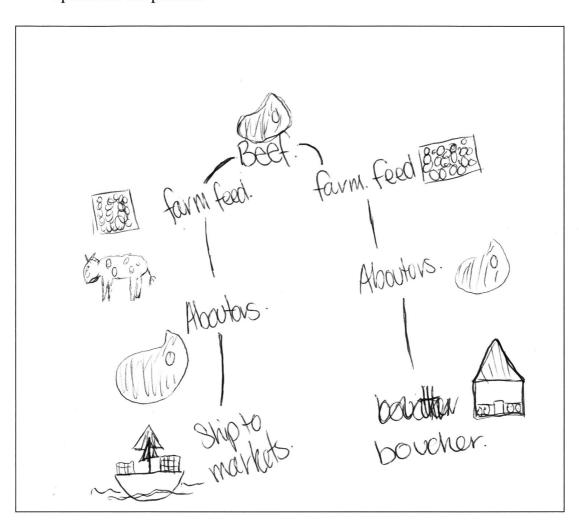

2

## **Question 21** (9 marks)

Name ONE farm product you have studied.

| Name of farm product |                                                                                    |  |
|----------------------|------------------------------------------------------------------------------------|--|
|                      |                                                                                    |  |
| a)                   | Describe a specification that this farm product must meet for a particular market. |  |

Beef must most the specification

before they can be sold at marking places!

Question 21 continues on page 10

## Question 21 (continued)

(b) Illustrate a marketing chain for this farm product that includes TWO marketing options for the product.

3

4



(c) Assess an advertising or promotional campaign for this farm product.

Advertising or promotional campaign for this farm pr

**End of Question 21**