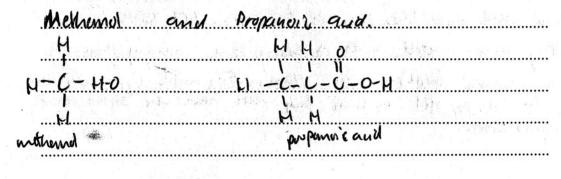

Name the TWO reactants used in preparing the methyl propanoate and draw their (c) structural formulae.

3