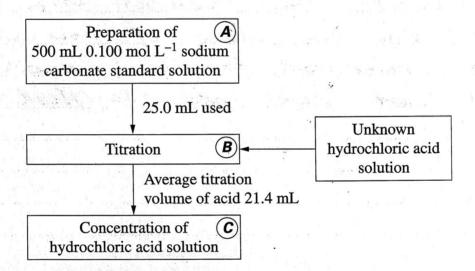

## Question 28 (8 marks)

The flowchart shown outlines the sequence of steps used to determine the concentration of an unknown hydrochloric acid solution.

Describe steps A, B and C including correct techniques, equipment and appropriate calculations. Determine the concentration of the hydrochloric acid.