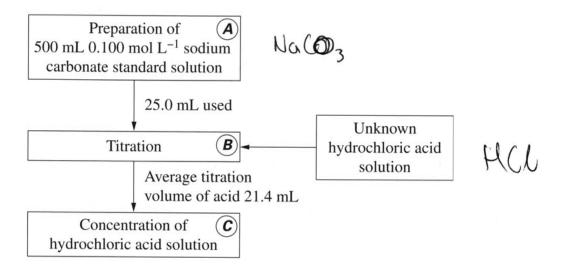

## Question 28 (8 marks)

The flowchart shown outlines the sequence of steps used to determine the concentration of an unknown hydrochloric acid solution.

Describe steps A, B and C including correct techniques, equipment and appropriate calculations. Determine the concentration of the hydrochloric acid.