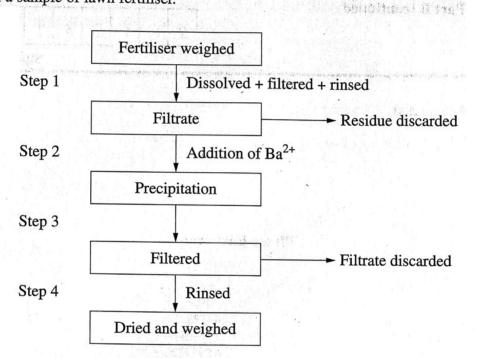

## Question 29 (6 marks)

The flowchart shown outlines the process used to determine the amount of sulfate present in a sample of lawn fertiliser.

(a) What assumptions were made and how do these affect the validity of this process? 3 This experiment is not valid as rinsing needs to be insed is distillation water, to ensure no residues are left is the filtrats. To ensure vadility, this process reeds to be done at least three times and are age out the result. Some of the residue mentioned after step 1 makes this experiment invalid, because of the residue being discarded. This can affect the ore all result.

(b) It was found that 4.25 g had a sulfate content of 35%.

3

What is the mass of the dried precipitate at Step 4? Include a chemical equation in your answer.

| Ba Cl (aq.) + SO4 2- |                                         | > Bas04 (aq,)               | + CI-ca                                                                                                         | 1.q.)        |   |
|----------------------|-----------------------------------------|-----------------------------|-----------------------------------------------------------------------------------------------------------------|--------------|---|
| mesoq. = (32.07      | ++ 16×4) =                              | 96.07                       |                                                                                                                 |              | 4 |
|                      |                                         |                             |                                                                                                                 |              |   |
|                      |                                         |                             | ••••••                                                                                                          | ••••••       | • |
|                      |                                         |                             | in<br>Sector States                                                                                             | ni<br>Poloni | • |
|                      |                                         |                             |                                                                                                                 | ••••••••••   |   |
|                      | ••••••••••••••••••••••••••••••••••••••• | ••••••••••••••••••••••••••• | e state e service e s |              | • |