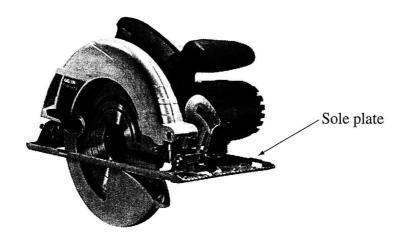

## Question 17 (8 marks)

An illustration of a 240 V portable circular saw is shown.

| (a) | What are TWO adjustments that can be made to the sole plate?                   | 2 |
|-----|--------------------------------------------------------------------------------|---|
|     | The sole place can adjust the for                                              |   |
|     | a angle cut                                                                    |   |
|     |                                                                                |   |
| (b) | What features of the blade should be considered when purchasing a replacement? | 2 |
|     | the size of the blade what it is                                               |   |
|     |                                                                                |   |
|     | made out of and sharpness and type of                                          |   |
|     | blade                                                                          |   |