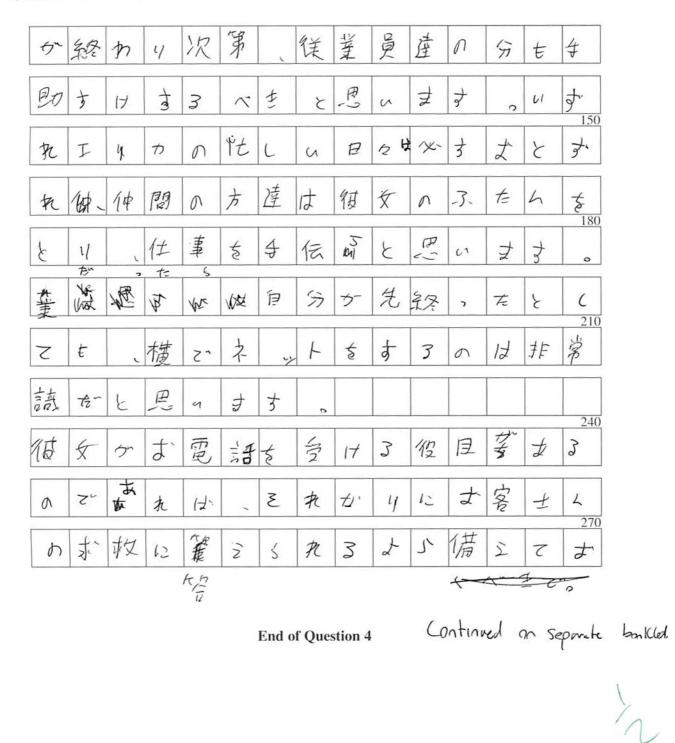

## Question 4 continues on page 11

You may make notes in this space.

\*

You may make notes in this space.

President and

948

Continued from Q4

Question 4 (10 marks)

LISTEN to Texts 4 and 5 and then answer the question that follows.

このラジオ番組を聞いて、ラジオのパーソナリティーにEメールを書くことにしました。エリカさんの経験に基づいて、この問題についてのあなたの考えを 250 字程度の日本語で書きなさい。

2/2

Write an email to the radio host, expressing your opinion about the issues raised through Erika's experiences. Write approximately 250 *ji* in JAPANESE.

Question 4 continues on page 11

You may make notes in this space.

Marks

10