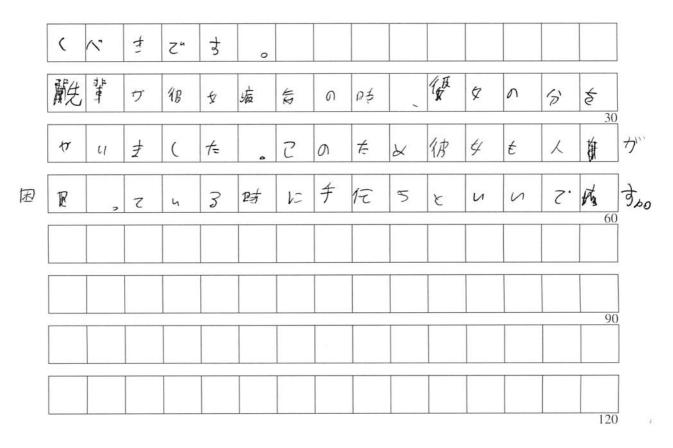

## Question 4 continues on page 11

You may make notes in this space.

\*

You may make notes in this space.

President and

948

Continued from Q4

Question 4 (10 marks)

LISTEN to Texts 4 and 5 and then answer the question that follows.

このラジオ番組を聞いて、ラジオのパーソナリティーにEメールを書くことにしました。エリカさんの経験に基づいて、この問題についてのあなたの考えを 250 字程度の日本語で書きなさい。

2/2

Write an email to the radio host, expressing your opinion about the issues raised through Erika's experiences. Write approximately 250 *ji* in JAPANESE.

Question 4 continues on page 11

You may make notes in this space.

Marks

10