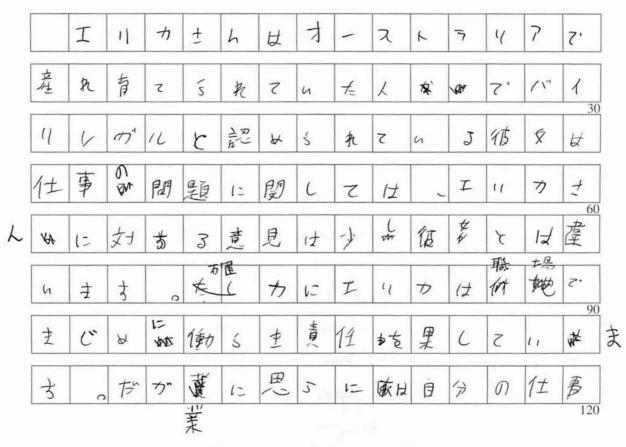

## 2012 HSC - Heritage Japanese Band 4L

Sample 1 Question 4

Question 4 (10 marks)

LISTEN to Texts 4 and 5 and then answer the question that follows.

 このラジオ番組を聞いて、ラジオのパーソナリティーにEメールを書くこ 10
とにしました。エリカさんの経験に基づいて、この問題についてのあなたの 考えを 250 字程度の日本語で書きなさい。

Marks

Write an email to the radio host, expressing your opinion about the issues raised through Erika's experiences. Write approximately 250 *ji* in JAPANESE.