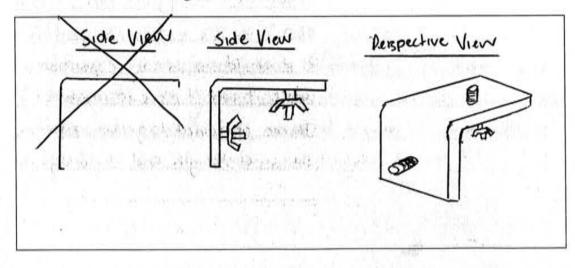

Question 13 (2 marks)

The details of a glass door frame from the entertainment unit are shown.

Name and describe, with the aid of sketches, a suitable framing joint that could be used in the area marked at A in the door frame.

A suitable froming joint can be a "morthse and tension joint" as it would be place in a position where it won't move as much. It can be joined logether with the same strength and duribility.

.....

- 10 -