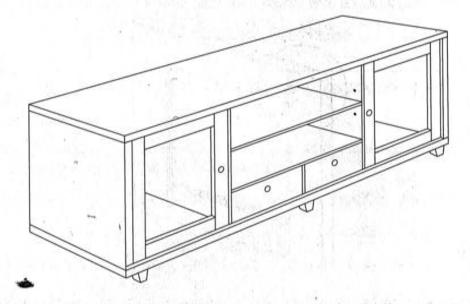

1

Questions 11-16 refer to the diagram of an entertainment unit below. The unit is to be manufactured as a 'flat pack'.

Sketch a knockdown fitting that could be used.

-9-

2010 HSC - Industrial Technology (Timber) 3and 2/3 Questions 11-16 sample 2