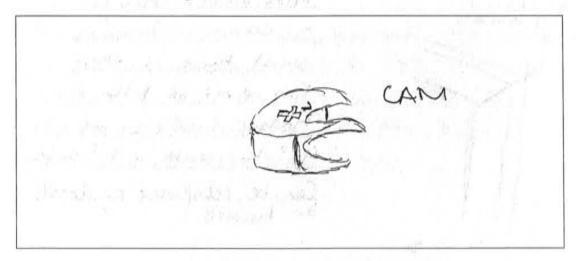

## Question 13 (2 marks)

The details of a glass door frame from the entertainment unit are shown.

Name and describe, with the aid of sketches, a suitable framing joint that could be used in the area marked at A in the door frame.

For Mitre Joint-This is orcel for showing. Join cut or ate a go be reinforced by dowels biscuits.

-10 -