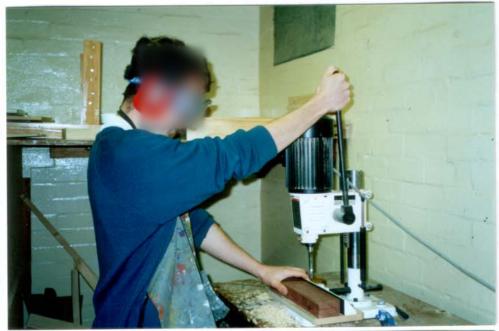

## O.H.S

Occupational health and safety is an important aspect of the making of the bench chair in the workshop. The safety of me and fellow workers is important and so certain applications have to be issued, as shown in the pictures below the person is implementing the correct procedure by wearing the correct safety goggles, apron and earmuffs while using the equipment. Note that the proper safety distance for your hands and other persons around you from machines is also important.