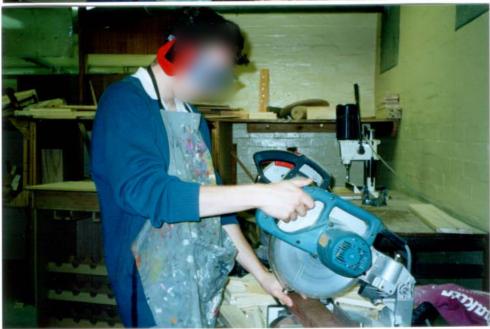

## O.H.S

Occupational health and safety is an important aspect of the making of the bench chair in the workshop. The safety of me and fellow workers is important and so certain applications have to be issued, as shown in the pictures below the person is implementing the correct procedure by wearing the correct safety goggles, apron and earmuffs while using the equipment. Note that the proper safety distance for your hands and other persons around you from machines is also important.